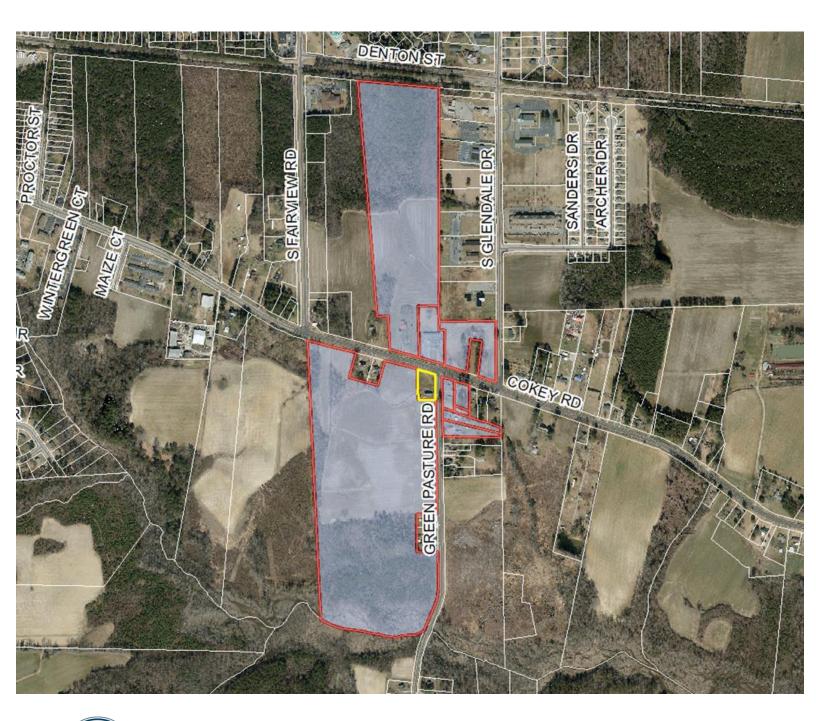

At the request of the chair Bernetta Smith presented the request for rezoning submitted by Thomas White; Axiom Development, LLC., representative of Clifton Price Harper, Jr., and Jessica Creech Williams property owner. The subject site is a ±50.14-acre parcel, having PIN 382008972953U and a ±9.47-acre portion of the property having PIN 382012960747 located on Sunset Avenue. The subject properties are zoned Heavy Industrial District (I-2) and Nash County General Industrial (GI). The property owner has submitted a petition for annexation of the subject site; presently, only approximately two acres are within the city's extraterritorial jurisdiction (ETJ). The properties to the north of the subject site, across Sunset Avenue, are zoned B-2 (Commercial Corridor District) and contain commercial buildings and a gas station/convenience store.

The subject site surrounds a parcel along its frontage on Sunset Avenue that is zoned O-I (Office and Institutional) and contains a detached single-family dwelling. To the west of the subject site, along Sunset Avenue, are properties zoned I-2 (Heavy Industrial) and O-ICD (Conditional Office & Institutional District) containing automobile sales and multifamily dwellings, respectively. Also west of the subject site, is the Westry Crossing Subdivision that is a mix of R-6 (Medium Density Single-family Residential District) and R-6MFA (Medium Density Multifamily Residential District) containing detached single-family dwellings. To the south is a railroad and properties zoned Nash County GI (General Industrial) and Nash County R-30 (Single- and Two-Family Residential District) across Ron's Country Lane, containing detached single-family dwellings. To the east are properties zoned, B-2, MHP (Manufactured Home Park), O-I and O-ICD containing single-family dwellings, a manufactured home park, office, and childcare center.