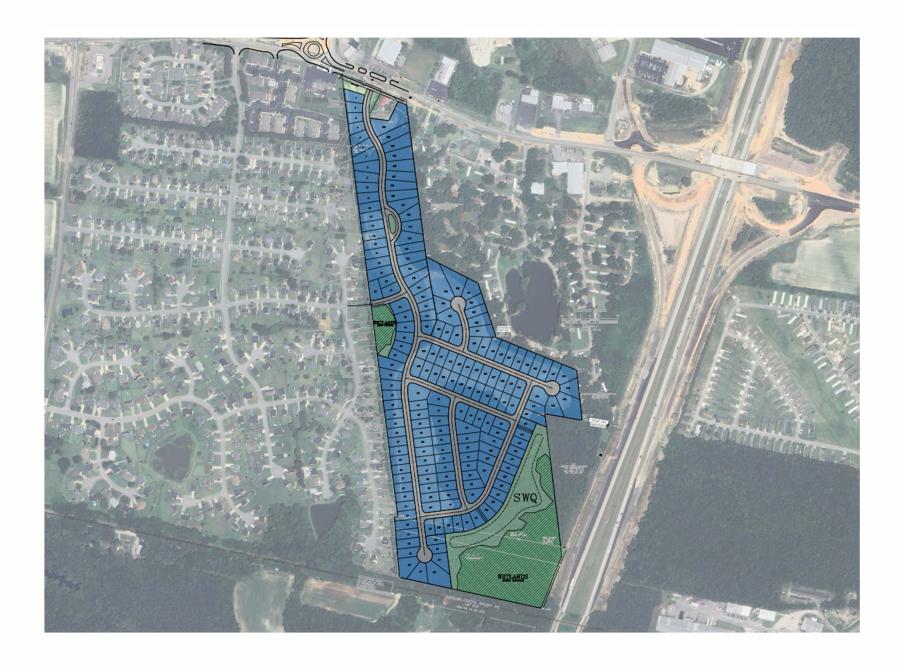

At the request of the chair Bernetta Smith presented the request for rezoning submitted by Thomas White; Axiom Development, LLC., representative of Clifton Price Harper, Jr., and Jessica Creech Williams property owner. The subject site is a ±50.14-acre parcel, having PIN 382008972953U and a ±9.47-acre portion of the property having PIN 382012960747 located on Sunset Avenue. The subject properties are zoned Heavy Industrial District (I-2) and Nash County General Industrial (GI). The property owner has submitted a petition for annexation of the subject site; presently, only approximately two acres are within the city's extraterritorial jurisdiction (ETJ). The properties to the north of the subject site, across Sunset Avenue, are zoned B-2 (Commercial Corridor District) and contain commercial buildings and a gas station/convenience store.

The subject site surrounds a parcel along its frontage on Sunset Avenue that is zoned O-I (Office and Institutional) and contains a detached single-family dwelling. To the west of the subject site, along Sunset Avenue, are properties zoned I-2 (Heavy Industrial) and O-ICD (Conditional Office & Institutional District) containing automobile sales and multifamily dwellings, respectively. Also west of the subject site, is the Westry Crossing Subdivision that is a mix of R-6 (Medium Density Single-family Residential District) and R-6MFA (Medium Density Multifamily Residential District) containing detached single-family dwellings. To the south is a railroad and properties zoned Nash County GI (General Industrial) and Nash County R-30 (Single- and Two-Family Residential District) across Ron's Country Lane, containing detached single-family dwellings. To the east are properties zoned, B-2, MHP (Manufactured Home Park), O-I and O-ICD containing single-family dwellings, a manufactured home park, office, and childcare center.

A map was presented showing the existing zoning of all nearby properties and Mr. Averette pointed out that the site would be adjacent to existing R-6MFA zoning of Westry Crossing Subdivision as well as the MHP zoning of the Williams Mobile Home Park. An additional map was presented showing an example of a single family residential subdivision layout which could be developed if the land was rezoned to R-6MFA. Mr. Averette explained that currently only a boundary and topographical survey as well as environmental investigation have been completed and the map attached showed the surveyed areas of flagged wetlands which are potentially jurisdictional by the USACE. The example subdivision layout included 189 homes and showed street connections to Sunset Ave as well as the right-of-way stub from Primrose Place. The maps used in the meeting are attached hereto as Exhibit D.