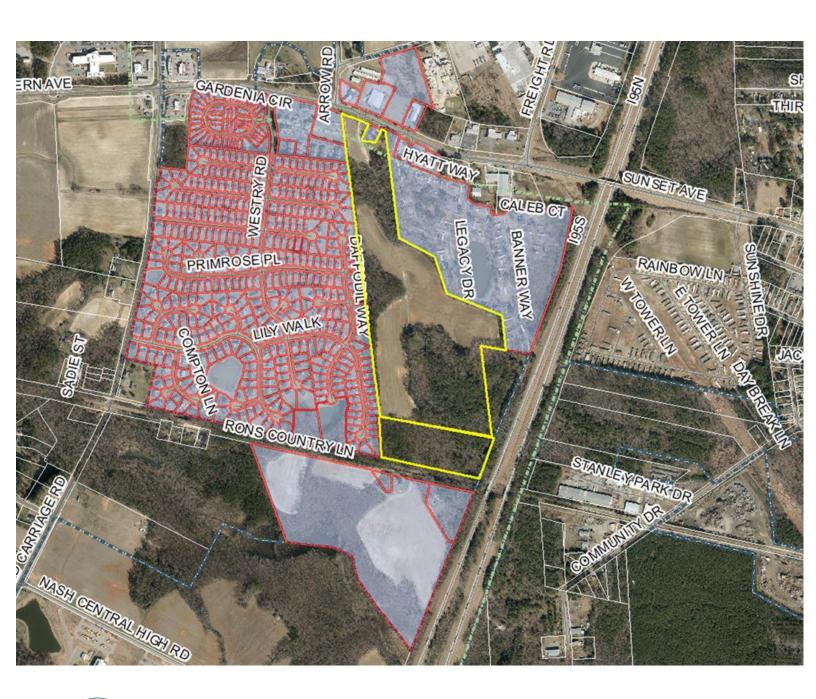

At the request of the chair Bernetta Smith presented the request for rezoning submitted by Thomas White; Axiom Development, LLC., representative of Clifton Price Harper, Jr., and Jessica Creech Williams property owner. The subject site is a ±50.14-acre parcel, having PIN 382008972953U and a ±9.47-acre portion of the property having PIN 382012960747 located on Sunset Avenue. The subject properties are zoned Heavy Industrial District (I-2) and Nash County General Industrial (GI). The property owner has submitted a petition for annexation of the subject site; presently, only approximately two acres are within the city's extraterritorial jurisdiction (ETJ). The properties to the north of the subject site, across Sunset Avenue, are zoned B-2 (Commercial Corridor District) and contain commercial buildings and a gas station/convenience store.

The subject site surrounds a parcel along its frontage on Sunset Avenue that is zoned O-I (Office and Institutional) and contains a detached single-family dwelling. To the west of the subject site, along Sunset Avenue, are properties zoned I-2 (Heavy Industrial) and O-ICD (Conditional Office & Institutional District) containing automobile sales and multifamily dwellings, respectively. Also west of the subject site, is the Westry Crossing Subdivision that is a mix of R-6 (Medium Density Single-family Residential District) and R-6MFA (Medium Density Multifamily Residential District) containing detached single-family dwellings. To the south is a railroad and properties zoned Nash County GI (General Industrial) and Nash County R-30 (Single- and Two-Family Residential District) across Ron's Country Lane, containing detached single-family dwellings. To the east are properties zoned, B-2, MHP (Manufactured Home Park), O-I and O-ICD containing single-family dwellings, a manufactured home park, office, and childcare center.

## **5.1 – Rezoning Request # 05-10-23**Aerial Image & Adjacent Owners Notice Map

## I-2 to R-6MFA [ETJ & County]

Neighborhood Informational Meeting Report Petitioner: Axiom Development, LLC Rezoning Request +/- 59.6 Ac. PIN: 382008972953U,

382012960747 From I-2 & Nash County GI to R-6MFA

A map was presented showing the existing zoning of all nearby properties and Mr. Averette pointed out that the site would be adjacent to existing R-6MFA zoning of Westry Crossing Subdivision as well as the MHP zoning of the Williams Mobile Home Park. An additional map was presented showing an example of a single family residential subdivision layout which could be developed if the land was rezoned to R-6MFA. Mr. Averette explained that currently only a boundary and topographical survey as well as environmental investigation have been completed and the map attached showed the surveyed areas of flagged wetlands which are potentially jurisdictional by the USACE. The example subdivision layout included 189 homes and showed street connections to Sunset Ave as well as the right-of-way stub from Primrose Place. The maps used in the meeting are attached hereto as Exhibit D.