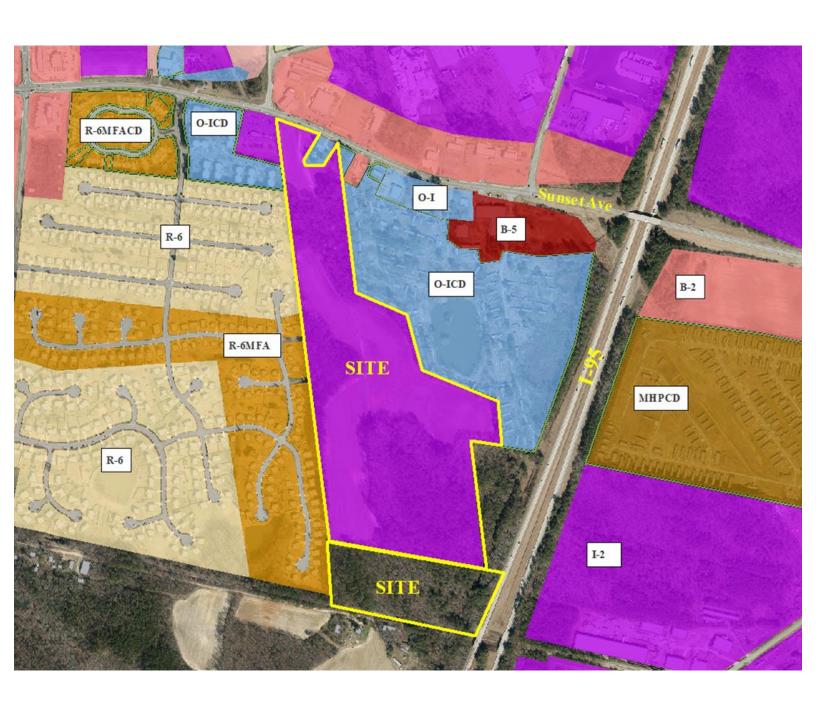

At the request of the chair Bernetta Smith presented the request for rezoning submitted by Thomas White; Axiom Development, LLC., representative of Clifton Price Harper, Jr., and Jessica Creech Williams property owner. The subject site is a ±50.14-acre parcel, having PIN 382008972953U and a ±9.47-acre portion of the property having PIN 382012960747 located on Sunset Avenue. The subject properties are zoned Heavy Industrial District (I-2) and Nash County General Industrial (GI). The property owner has submitted a petition for annexation of the subject site; presently, only approximately two acres are within the city's extraterritorial jurisdiction (ETJ). The properties to the north of the subject site, across Sunset Avenue, are zoned B-2 (Commercial Corridor District) and contain commercial buildings and a gas station/convenience store.

The subject site surrounds a parcel along its frontage on Sunset Avenue that is zoned O-I (Office and Institutional) and contains a detached single-family dwelling. To the west of the subject site, along Sunset Avenue, are properties zoned I-2 (Heavy Industrial) and O-ICD (Conditional Office & Institutional District) containing automobile sales and multifamily dwellings, respectively. Also west of the subject site, is the Westry Crossing Subdivision that is a mix of R-6 (Medium Density Single-family Residential District) and R-6MFA (Medium Density Multifamily Residential District) containing detached single-family dwellings. To the south is a railroad and properties zoned Nash County GI (General Industrial) and Nash County R-30 (Single- and Two-Family Residential District) across Ron's Country Lane, containing detached single-family dwellings. To the east are properties zoned, B-2, MHP (Manufactured Home Park), O-I and O-ICD containing single-family dwellings, a manufactured home park, office, and childcare center.

#### **ANALYSIS:**

a) Land uses: Subject site and vicinity

The subject site is a +/-50.14 acre parcel, having PIN 382008972953U and a +/- 9.47 acre portion of the property having PIN 382012960747 located on Sunset Avenue. The subject properties are zoned Heavy Industrial District (I-2) and Nash County General Industrial (GI). The property owner has submitted a petition for annexation of the subject site; presently, only approximately two acres are within the city's extraterritorial jurisdiction (ETJ).

The properties to the north of the subject site, across Sunset Avenue, are zoned B-2 (Commercial Corridor District) and contain commercial buildings and a gas station/convenience store. The subject site surrounds a parcel along its frontage on Sunset Avenue that is zoned O-I and contains a detached single-family dwelling. To the west of the subject site, along Sunset Avenue, are properties zoned I-2 and O-ICD (Conditional Office & Institutional District) containing automobile sales and multifamily dwellings, respectively. Also west of the subject site, is the Westry Crossing Subdivision that is a mix of R-6 (Medium Density Single-family Residential District) and R-6MFA (Medium Density Multifamily Residential District) containing detached single-family dwellings. To the south is a railroad and properties zoned Nash County GI (General Industrial) and Nash County R-30 (Single- and Two-Family Residential District) across Ron's Country Lane, containing detached single-family dwellings. To the east are properties zoned, B-2, MHP (Manufactured Home Park), O-I and O-ICD containing single-family dwellings, a manufactured home park, office, and childcare center.

# **5.1 – Rezoning Request # 05-10-23**Zoning Map

### I-2 to R-6MFA [ETJ & County]