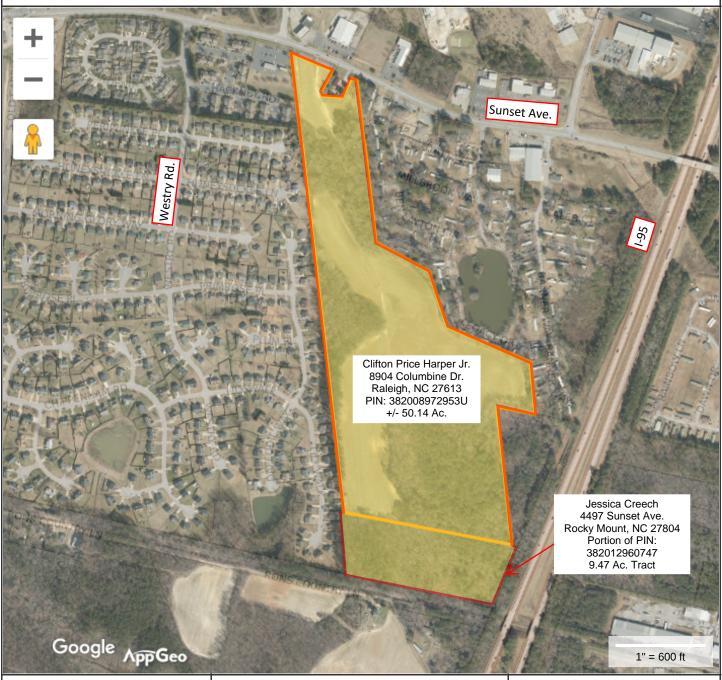

At the request of the chair Bernetta Smith presented the request for rezoning submitted by Thomas White; Axiom Development, LLC., representative of Clifton Price Harper, Jr., and Jessica Creech Williams property owner. The subject site is a ±50.14-acre parcel, having PIN 382008972953U and a ±9.47-acre portion of the property having PIN 382012960747 located on Sunset Avenue. The subject properties are zoned Heavy Industrial District (I-2) and Nash County General Industrial (GI). The property owner has submitted a petition for annexation of the subject site; presently, only approximately two acres are within the city's extraterritorial jurisdiction (ETJ). The properties to the north of the subject site, across Sunset Avenue, are zoned B-2 (Commercial Corridor District) and contain commercial buildings and a gas station/convenience store.

Requested Action: I-2 to R-6MFA

Location: Sunset Avenue [PIN 382008972953U and 382012960747]

Site Data: ±59.61 acres Existing Land Use: Undeveloped

Applicant: Thomas White; Axiom Development, LLC

Property Owner(s): Clifton Price Harper, Jr., and Jessica Creech Williams

#### **ANALYSIS:**

a) Land uses: Subject site and vicinity

The subject site is a +/-50.14 acre parcel, having PIN 382008972953U and a +/- 9.47 acre portion of the property having PIN 382012960747 located on Sunset Avenue. The subject properties are zoned Heavy Industrial District (I-2) and Nash County General Industrial (GI). The property owner has submitted a petition for annexation of the subject site; presently, only approximately two acres are within the city's extraterritorial jurisdiction (ETJ).