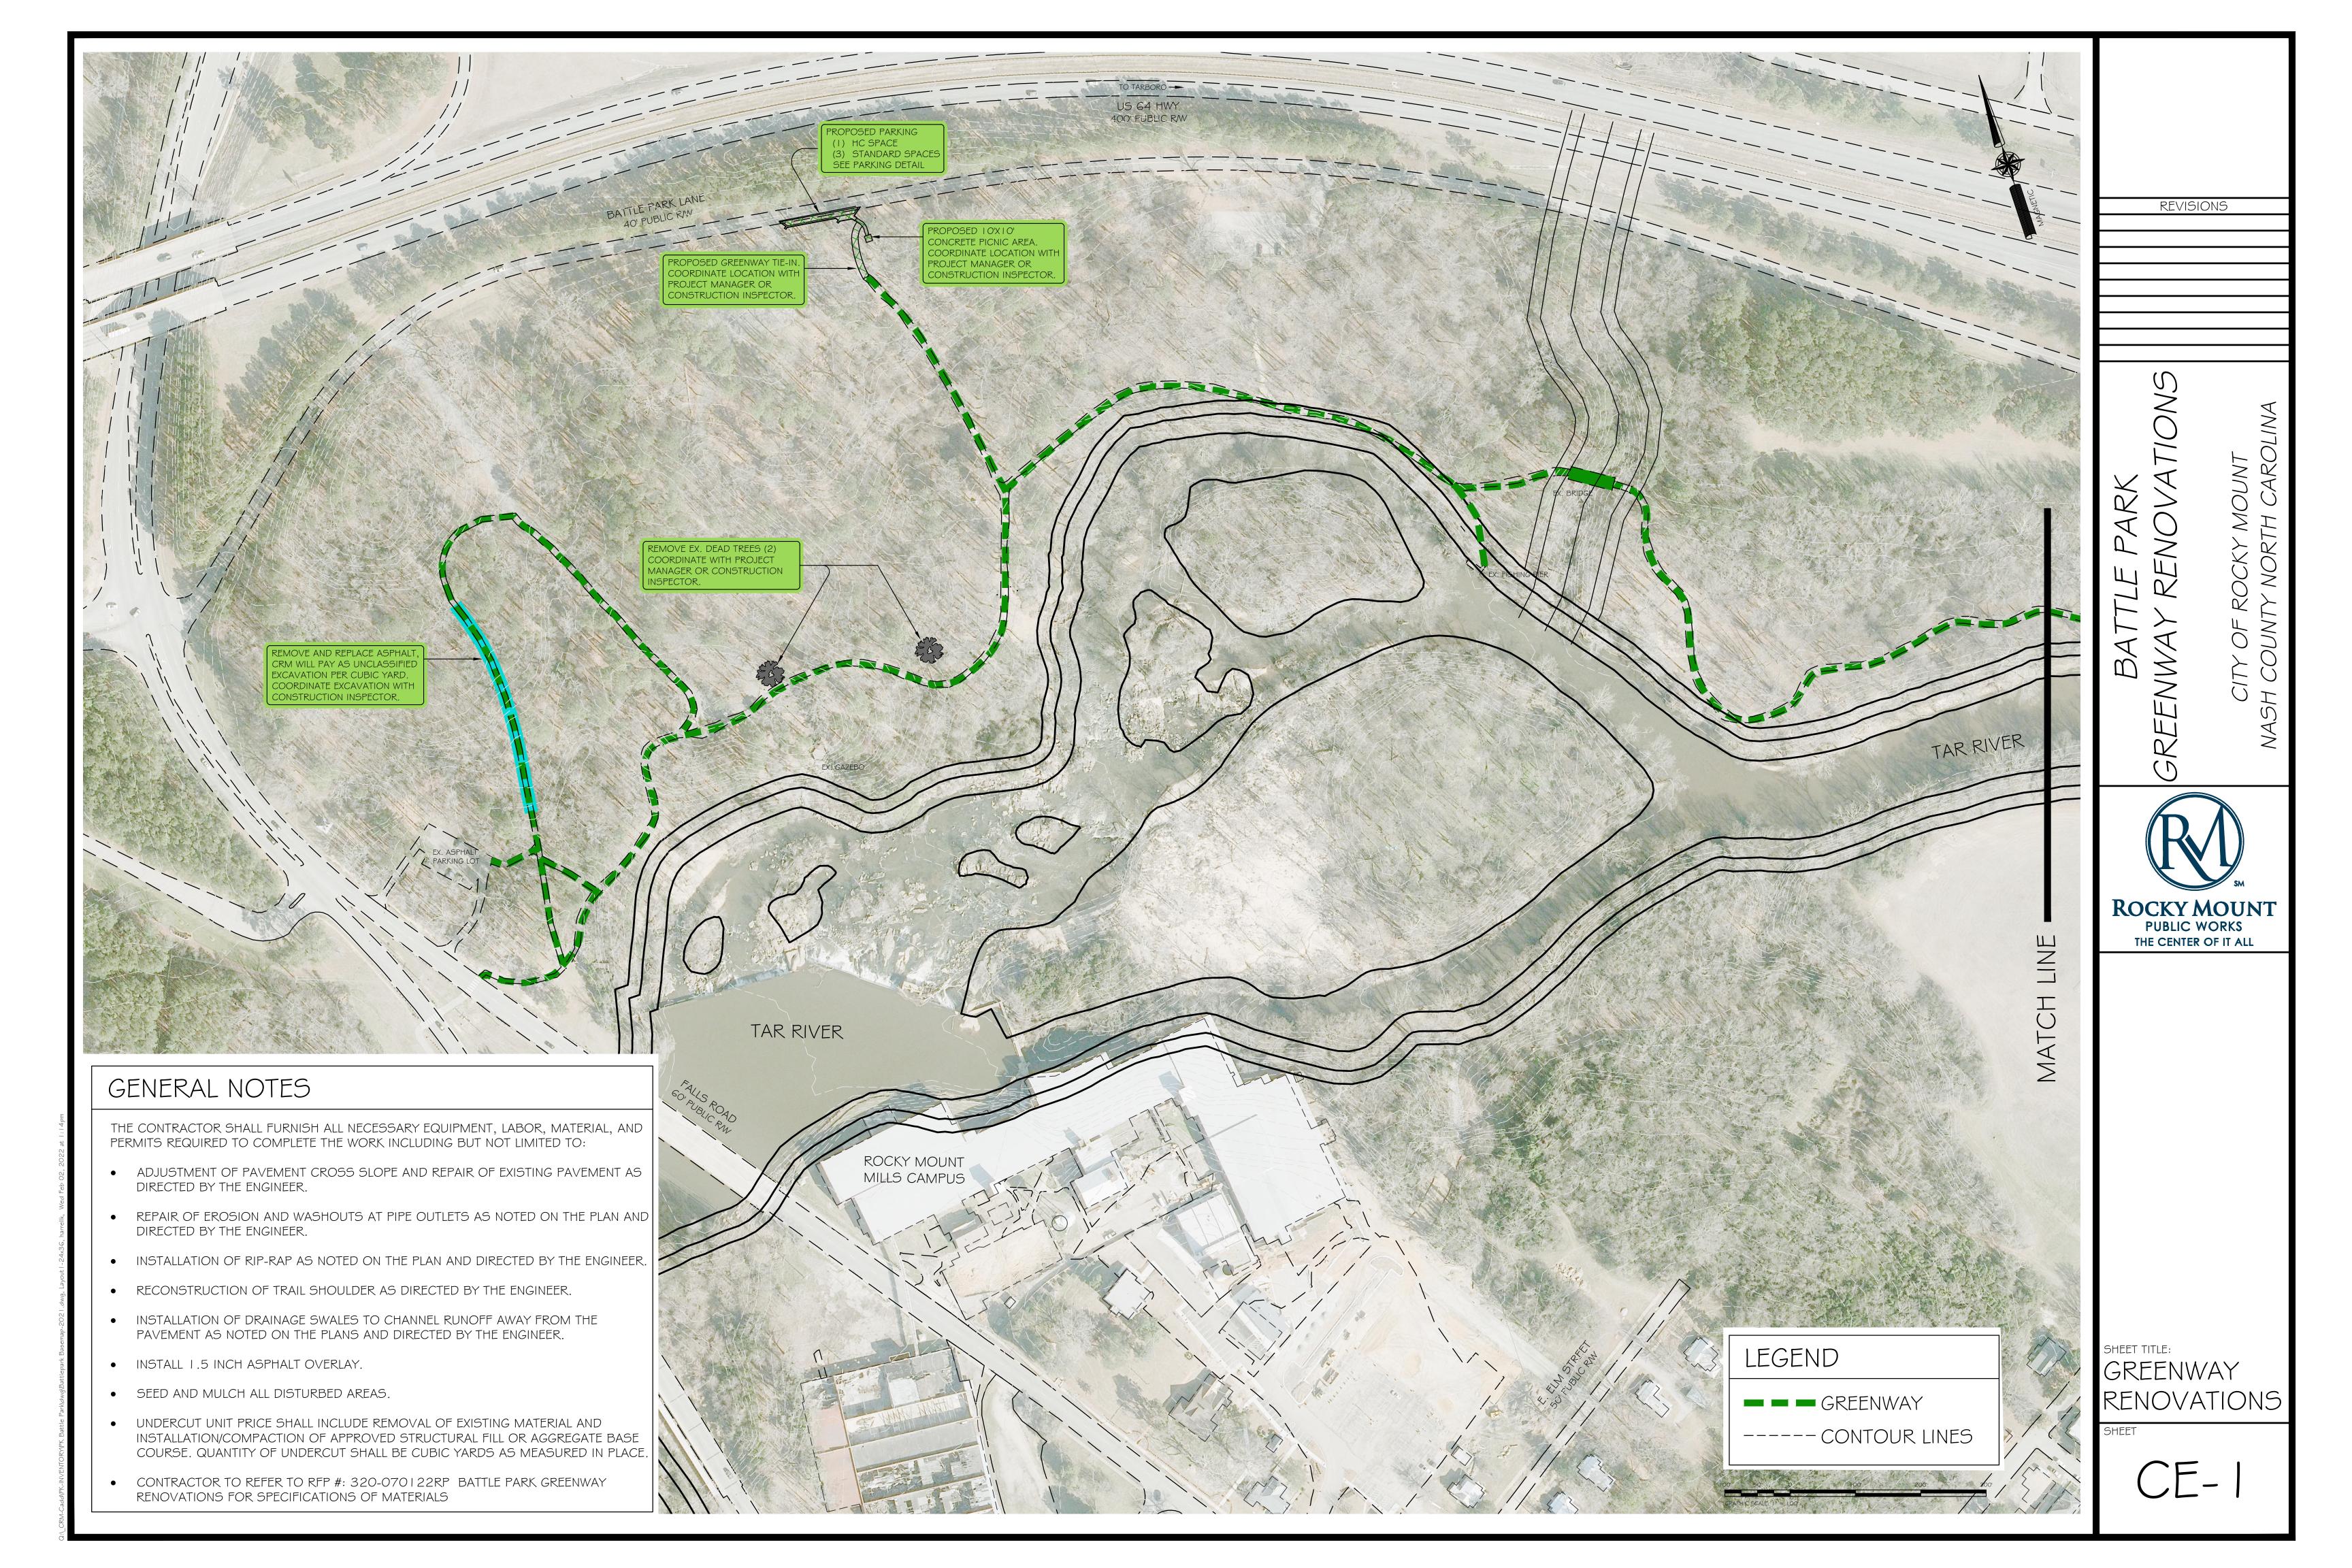

CONTRACTOR TO STAKE OUT PROPOSED PARKING LOT CORNERS, AND GRADES.
PROJECT MANAGER AND CONSTRUCTION INSPECTOR MUST APPROVE LOCATION AND GRADES PRIOR TO START OF CONSTRUCTION.
CONTRACTOR IS TO MAINTAIN POSITIVE DRAIN AND MEET ADA REQUIREMENTS.





PROPOSED PARALLEL PARKING
WITH (I) HANDICAP SPACE
24" CURB AND GUTTER (BASE BID)
BATTLE PARK, ROCKY MOUNT NC

CONTRACTOR TO STAKE OUT PROPOSED PARKING LOT CORNERS, AND GRADES.
PROJECT MANAGER AND CONSTRUCTION INSPECTOR MUST APPROVE LOCATION AND GRADES PRIOR TO START OF CONSTRUCTION.
CONTRACTOR IS TO MAINTAIN POSITIVE DRAIN AND MEET ADA REQUIREMENTS.







PROPOSED PARALLEL PARKING
WITH (I) HANDICAP SPACE
STRIP PAVED (BID ALTERNATE)
BATTLE PARK, ROCKY MOUNT NC