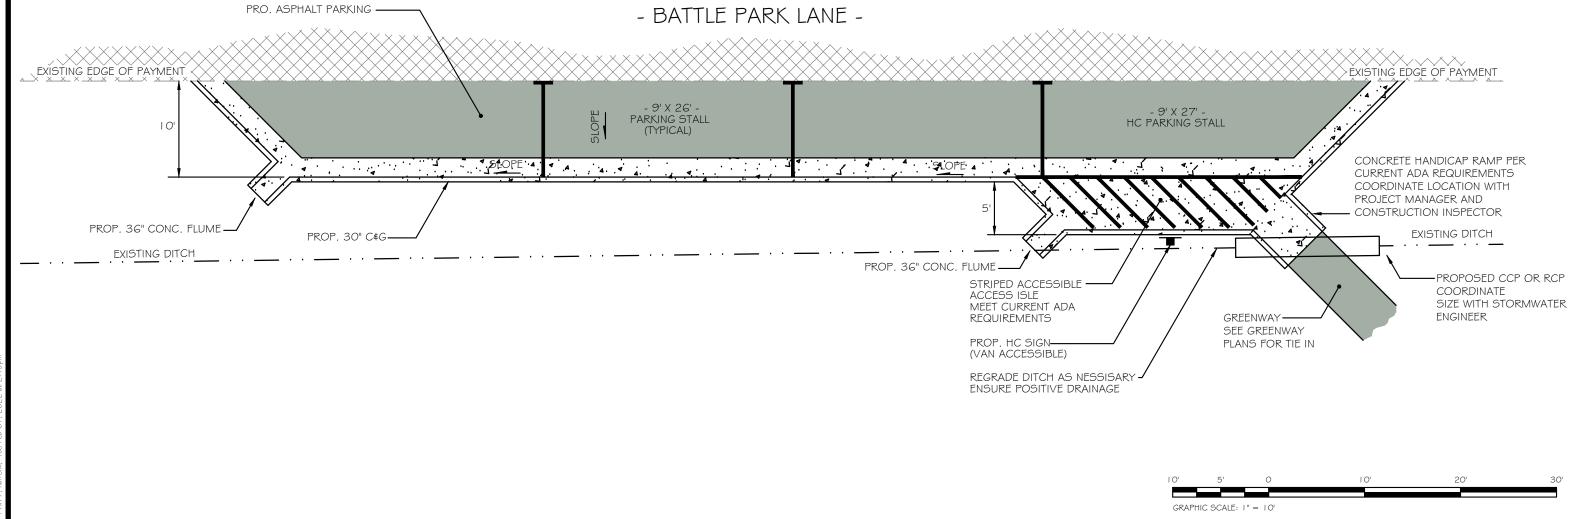

CONTRACTOR TO STAKE OUT PROPOSED PARKING LOT CORNERS, AND GRADES.
PROJECT MANAGER AND CONSTRUCTION INSPECTOR MUST APPROVE LOCATION AND GRADES PRIOR TO START OF CONSTRUCTION.
CONTRACTOR IS TO MAINTAIN POSITIVE DRAIN AND MEET ADA REQUIREMENTS.

PROPOSED PARALLEL PARKING
WITH (I) HANDICAP SPACE
24" CURB AND GUTTER (BASE BID)
BATTLE PARK, ROCKY MOUNT NC

CONTRACTOR TO STAKE OUT PROPOSED PARKING LOT CORNERS, AND GRADES.
PROJECT MANAGER AND CONSTRUCTION INSPECTOR MUST APPROVE LOCATION AND GRADES PRIOR TO START OF CONSTRUCTION.
CONTRACTOR IS TO MAINTAIN POSITIVE DRAIN AND MEET ADA REQUIREMENTS.