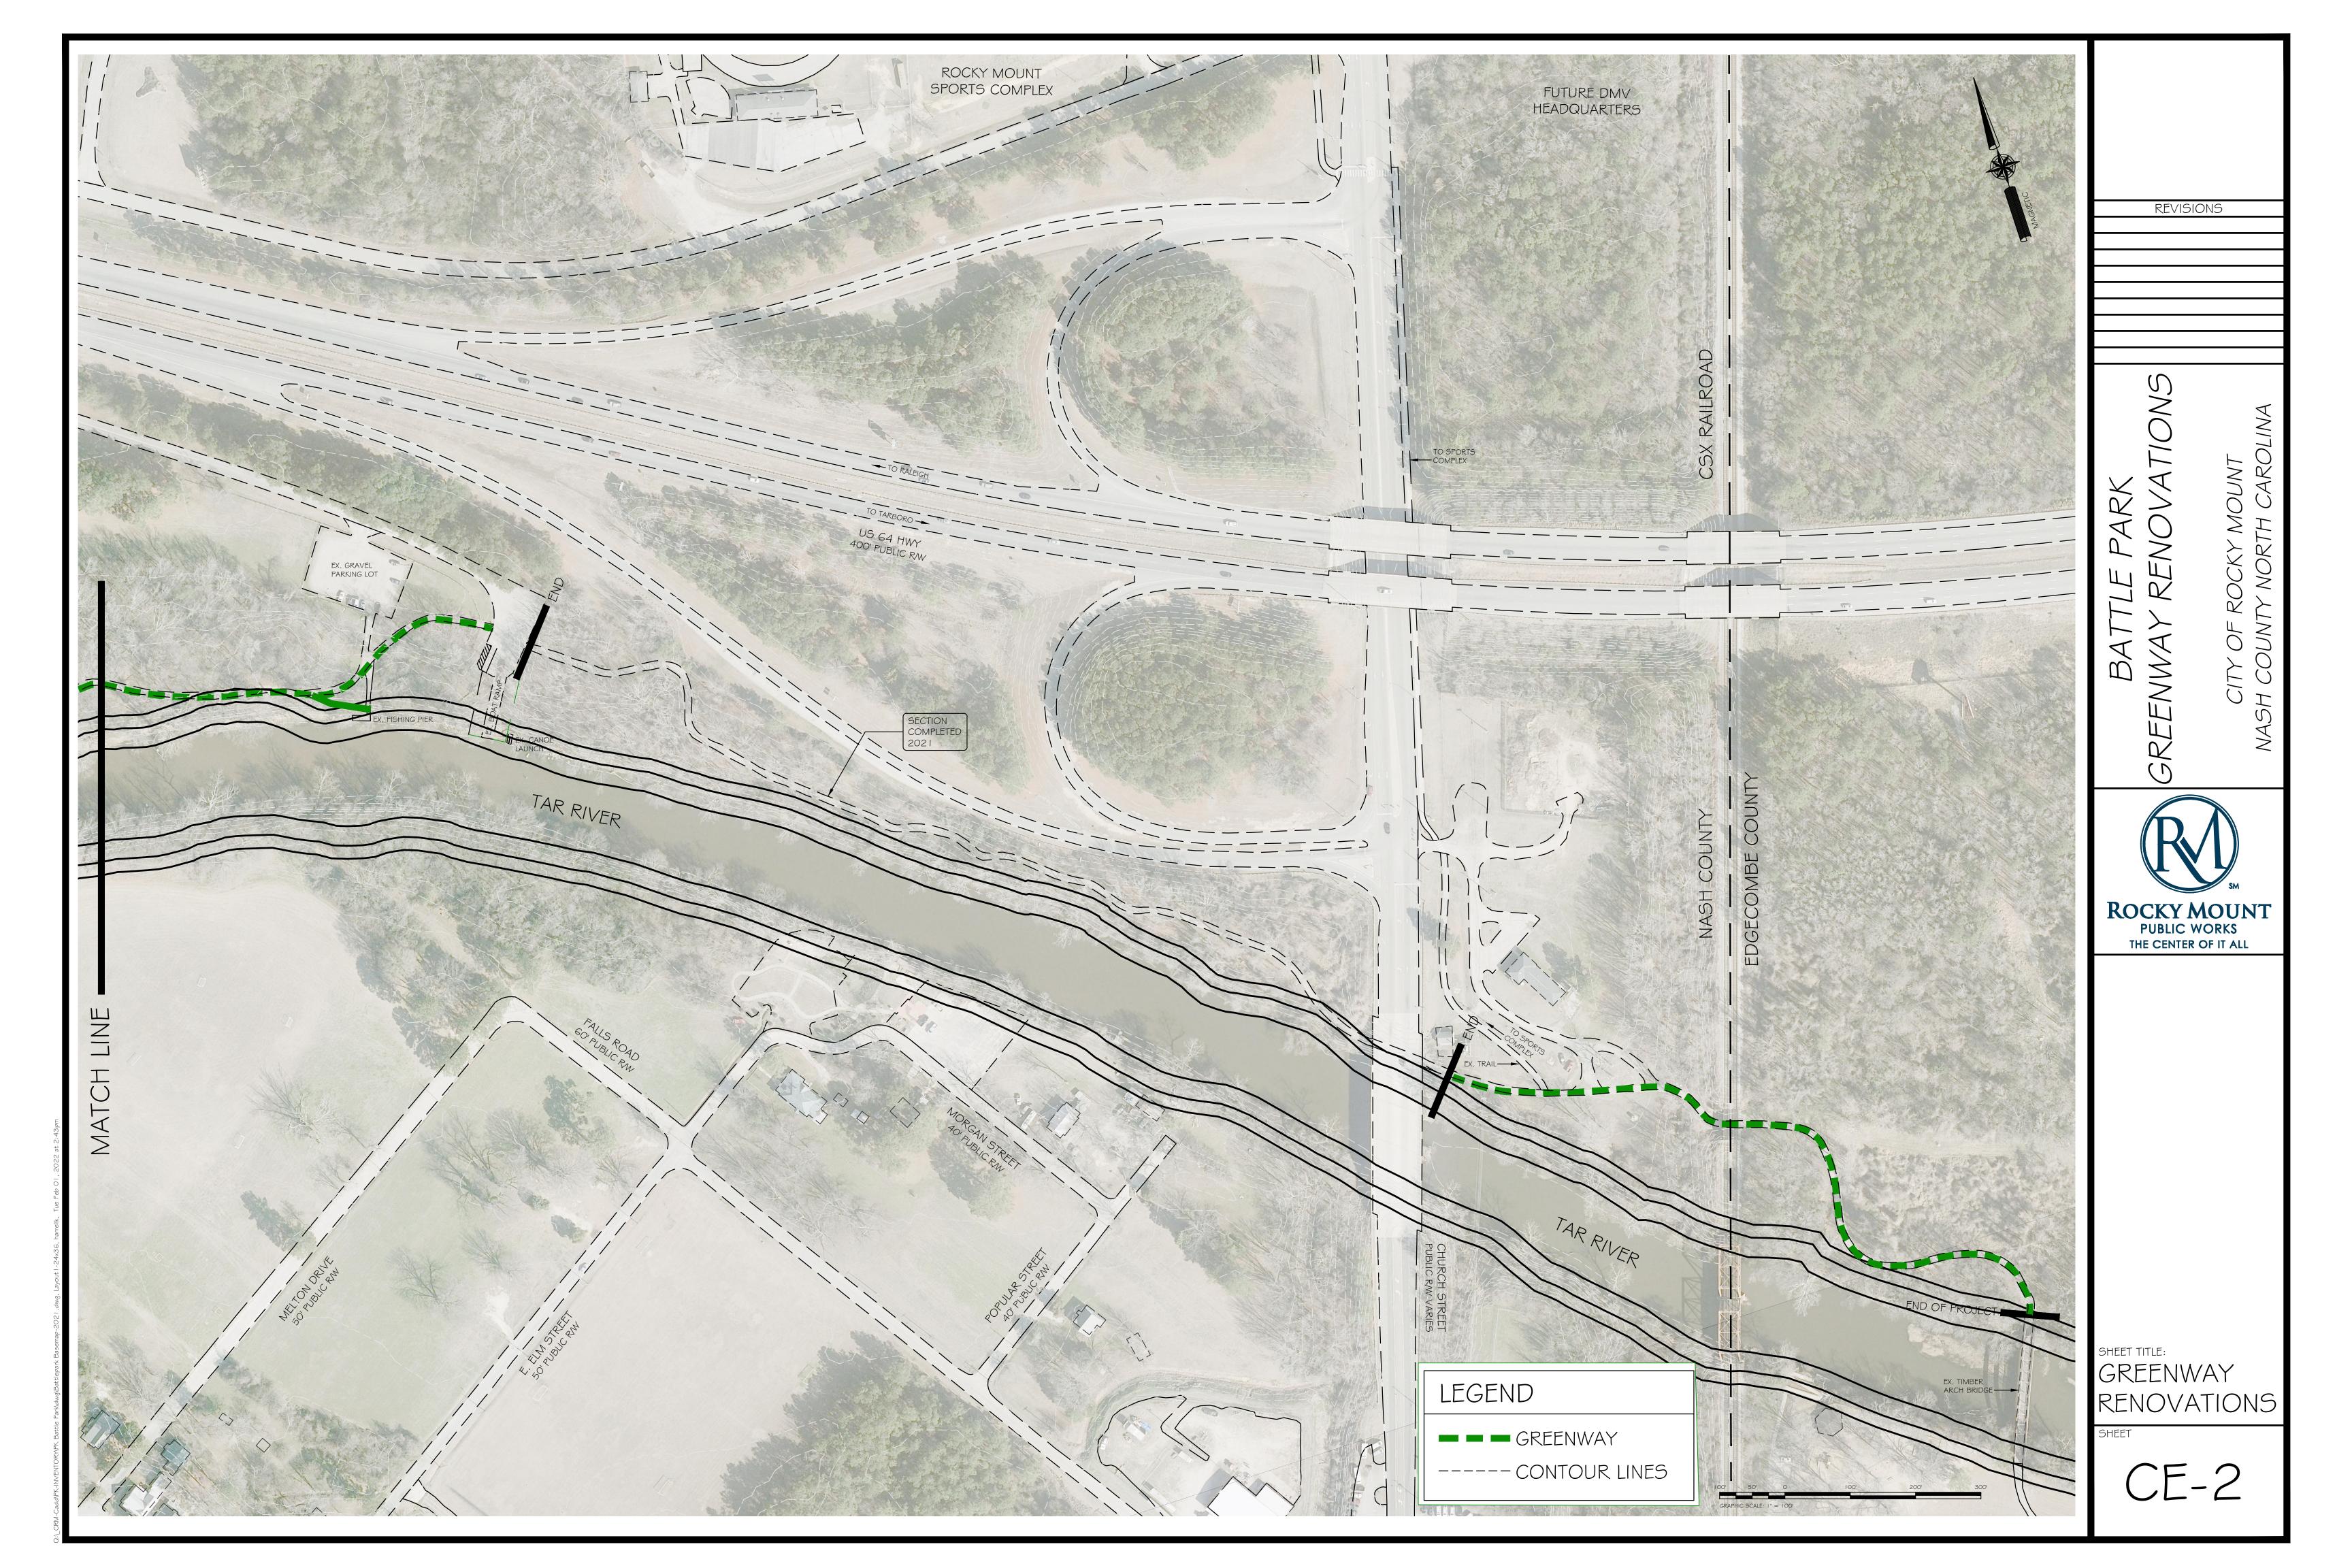

CONTRACTOR TO STAKE OUT PROPOSED PARKING LOT CORNERS, AND GRADES.
PROJECT MANAGER AND CONSTRUCTION INSPECTOR MUST APPROVE LOCATION AND GRADES PRIOR TO START OF CONSTRUCTION.
CONTRACTOR IS TO MAINTAIN POSITIVE DRAIN AND MEET ADA REQUIREMENTS.





PROPOSED PARALLEL PARKING
WITH (I) HANDICAP SPACE
24" CURB AND GUTTER (BASE BID)
BATTLE PARK, ROCKY MOUNT NC

CONTRACTOR TO STAKE OUT PROPOSED PARKING LOT CORNERS, AND GRADES.
PROJECT MANAGER AND CONSTRUCTION INSPECTOR MUST APPROVE LOCATION AND GRADES PRIOR TO START OF CONSTRUCTION.
CONTRACTOR IS TO MAINTAIN POSITIVE DRAIN AND MEET ADA REQUIREMENTS.







PROPOSED PARALLEL PARKING
WITH (I) HANDICAP SPACE
STRIP PAVED (BID ALTERNATE)
BATTLE PARK, ROCKY MOUNT NC