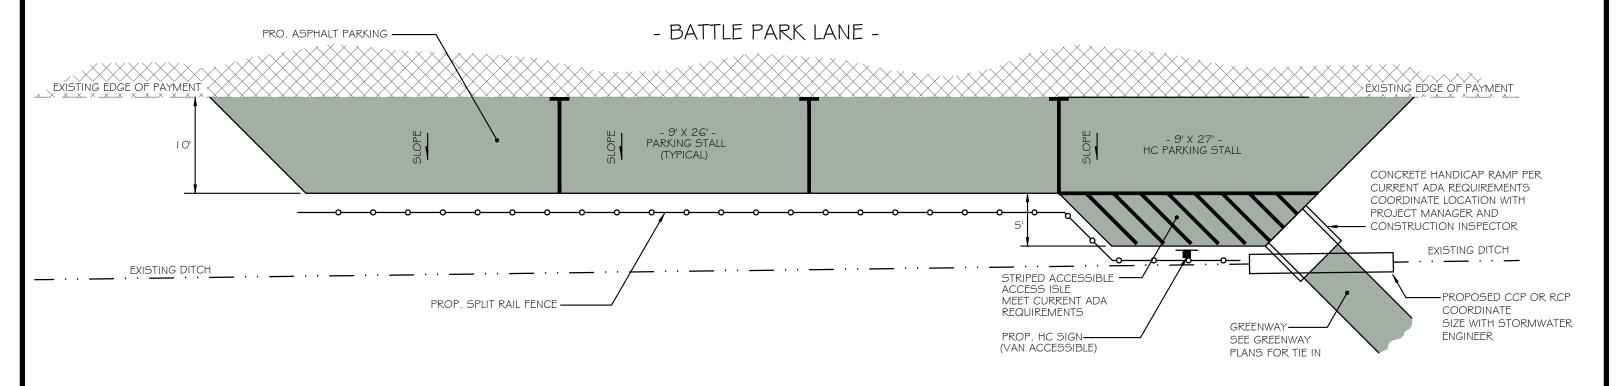

CONTRACTOR TO STAKE OUT PROPOSED PARKING LOT CORNERS, AND GRADES.
PROJECT MANAGER AND CONSTRUCTION INSPECTOR MUST APPROVE LOCATION AND GRADES PRIOR TO START OF CONSTRUCTION.
CONTRACTOR IS TO MAINTAIN POSITIVE DRAIN AND MEET ADA REQUIREMENTS.

PROPOSED PARALLEL PARKING
WITH (I) HANDICAP SPACE
STRIP PAVED (BID ALTERNATE)
BATTLE PARK, ROCKY MOUNT NC