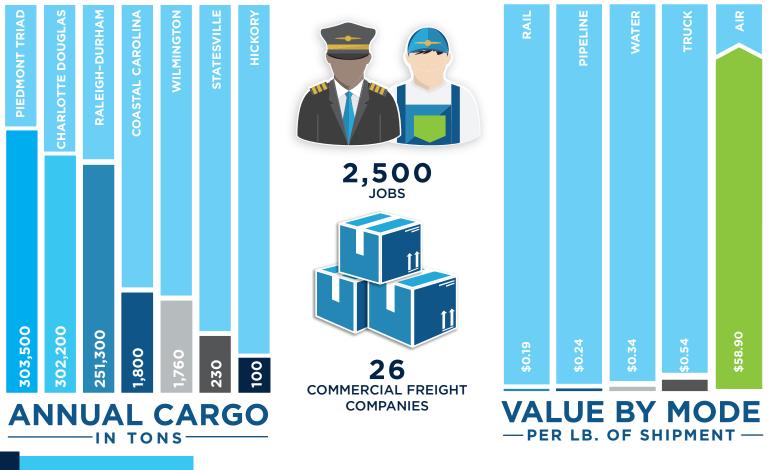

# NORTH CAROLINA: AIR CARGO

North Carolina airports provide freight air services in support of the state's aviation economy. Air freight helps meet the global demand for the rapid movement of goods such as overnight packages and time-sensitive medical items.

All airports connect their air freight systems to rail, port and truck freight systems, making them prime hubs for high-value goods traveling quickly and efficiently.

North Carolina ranks 15th among states in total tons of air freight cargo moved each year—more than 850,000 tons worth more than \$23 billion. North Carolina ranks eighth in the country for employment in air freight services.

FedEx, the state's largest air cargo serving company, moves 53 percent of the state's total while UPS moves an additional 19 percent.