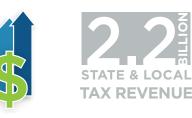

North Carolina's public airports annually contribute \$52 billion to the state's economy, supporting 307,000 jobs that generate \$12.6 billion in personal income and \$2.2 billion in state and local tax revenues.

### NORTH CAROLINA: ECONOMIC IMPACTS OF N.C. AIRPORTS

| ANNUAL AIRPORT IMPACTS      | JOBS    | PERSONAL INCOME  | STATE AND LOCAL<br>TAXES | ECONOMIC OUTPUT  |
|-----------------------------|---------|------------------|--------------------------|------------------|
| COMMERCIAL SERVICE AIRPORTS | 281,945 | \$11,306,100,000 | \$1,989,600,000          | \$47,428,600,000 |
| GENERAL AVIATION AIRPORTS   | 25,040  | \$1,288,100,000  | \$176,738,000            | \$4,956,030,000  |
| TOTAL AIRPORT IMPACTS       | 306,985 | \$12,594,200,000 | \$2,166,338,000          | \$52,384,630,000 |

Aviation-related businesses that engage with the state's 10 commercial service and 62 general aviation airports contribute more than \$52 billion in economic output, 307,000 jobs, \$12.6 billion in personal income and \$2.2 billion in state and local tax revenues, based on ITRE's 2018 analysis of 2017 airport data.