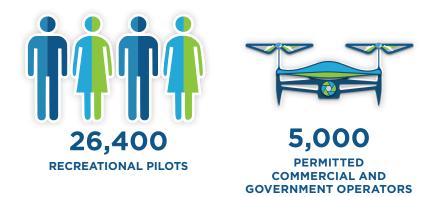

The state counted more than 26,400 recreational users and 5,000 permitted commercial and government operators at the end of 2018. Those numbers are growing as an aggressive schedule of public workshops, social media outreach, annual summits, government education and pilot programs expose businesses, agencies and residents to the benefits drones offer for improving service delivery and lowering costs.