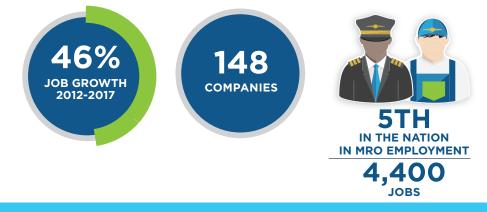

# NORTH CAROLINA: AEROSPACE MAINTENANCE, REPAIR AND OVERHAUL

More than 148 companies and 4,400 skilled workers support North Carolina's aerospace sector with critical maintenance, repair and overhaul (MRO) services. North Carolina ranks fifth in the nation in MRO employment according to the Bureau of Labor Statistics.

Multiple MRO firms, including DRS Technologies and Vector CSP, operate near Elizabeth City Coast Guard Air Station, supporting the needs of the U.S. Coast Guard's aircraft fleet.

Greensboro's HAECO Americas, the largest aerospace MRO company operating in North Carolina, employs nearly 3,000 people.