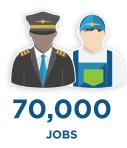

# NORTH CAROLINA: MILITARY AVIATION

Military aviation provides significant employment in North Carolina, with eight locations employing 70,000 people. The largest of these is Fort Bragg, the largest military base in the world, employing more than 50,000 people.