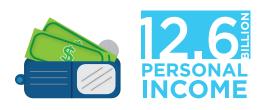

North Carolina's public airports annually contribute \$52 billion to the state's economy, supporting 307,000 jobs that generate \$12.6 billion in personal income and \$2.2 billion in state and local tax revenues.

### NORTH CAROLINA: ECONOMIC IMPACTS OF N.C. AIRPORTS

| ANNUAL AIRPORT IMPACTS      | JOBS    | PERSONAL INCOME  | STATE AND LOCAL<br>TAXES | ECONOMIC OUTPUT  |
|-----------------------------|---------|------------------|--------------------------|------------------|
| COMMERCIAL SERVICE AIRPORTS | 281,945 | \$11,306,100,000 | \$1,989,600,000          | \$47,428,600,000 |
| GENERAL AVIATION AIRPORTS   | 25,040  | \$1,288,100,000  | \$176,738,000            | \$4,956,030,000  |
| TOTAL AIRPORT IMPACTS       | 306,985 | \$12,594,200,000 | \$2,166,338,000          | \$52,384,630,000 |

Aviation-related businesses that engage with the state's 10 commercial service and 62 general aviation airports contribute more than \$52 billion in economic output, 307,000 jobs, \$12.6 billion in personal income and \$2.2 billion in state and local tax revenues, based on ITRE's 2018 analysis of 2017 airport data.