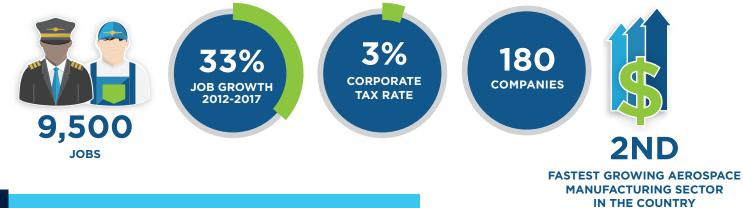

## **NORTH CAROLINA:** AEROSPACE MANUFACTURING

North Carolina's aerospace manufacturing sector grew by 76 percent from 2007-2016 on the strength of companies like Boeing, Cessna, GE Aviation, Honda Aircraft, Lockheed Martin and Spirit Aerospace Systems that call the state their home.

The state's 180 aerospace manufacturing companies employ more than 9,500 people.

These companies focus primarily on:

- Aircraft, engines and engine parts;
- Search, detection and navigation instruments; and
- Manufacturing and supplying goods for the aviation industry, from tires and tray tables to carbon and graphite products.

Manufacturing thrives in North Carolina thanks to the nation's lowest corporate tax rate (among the 44 states that assess corporate taxes). It also boasts a highly educated and skilled population, a significant military-to-workforce pipeline, and a renowned, workforce-focused community college system that combine to create an ideal environment for manufacturing to thrive.

North Carolina boasts the nation's second fastest growing aerospace manufacturing sector, with strong aerospace maintenance and military aviation enterprises, 14 commercial airline operators and 26 air freight companies. North Carolina is at the forefront of innovations catalyzing the growth of an unmanned aircraft systems (UAS or drones) economy.