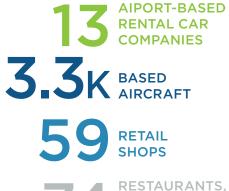

# NORTH CAROLINA: SUPPORT INDUSTRIES

Airport-related businesses provide valuable support for airlines and airport customers, and boost the state's economy.

Thirteen rental car companies serve the state's 10 commercial services airports, many with locations at each airport. Rental car companies also serve many of the general aviation airports across the state. North Carolina benefits from an eight percent tax on short-term leases and rentals of motor vehicles, which totaled more than \$76 million in 2015.

Additionally, retail shops operate at many of the airports, with 59 having a location in at least one North Carolina airport, providing an economic benefit while also serving passengers. Charlotte Douglas' 35 shops and Raleigh-Durham's 22 shops contributed more than \$6 million in state tax revenues in 2015.

North Carolina gains significant returns from 3,300 aircraft based at the state's general aviation facilities. For example, the owner of a \$1.5 million aircraft based at Asheboro Regional Airport pays local property taxes equivalent to those paid by owners of 10 \$150,000 homes.