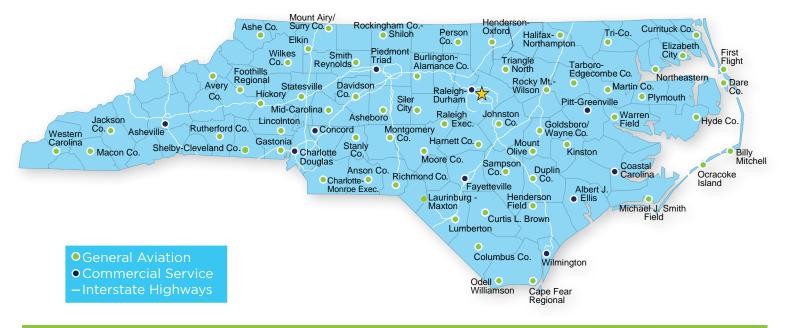

## NORTH CAROLINA'S AIRPORT SYSTEM

North Carolina's system of 72 public airports transport more than 62 million business and leisure travelers each year. They also move more than 850,000 tons of high-value, time-sensitive cargo such as medical supplies and advanced manufacturing components.

Ninety-four percent of the state's population lives within a 30-minute drive of a public airport.

Sixty-two airports are classified as general aviation which connect local businesses and communities to global markets, house and refuel private aircraft, support military and agricultural aviation, and provide aviation services such as aerial photography and pilot training. Ten additional airports classified as commercial service airports also offer regularly scheduled air service.

#### NORTH CAROLINA PUBLIC AIRPORTS