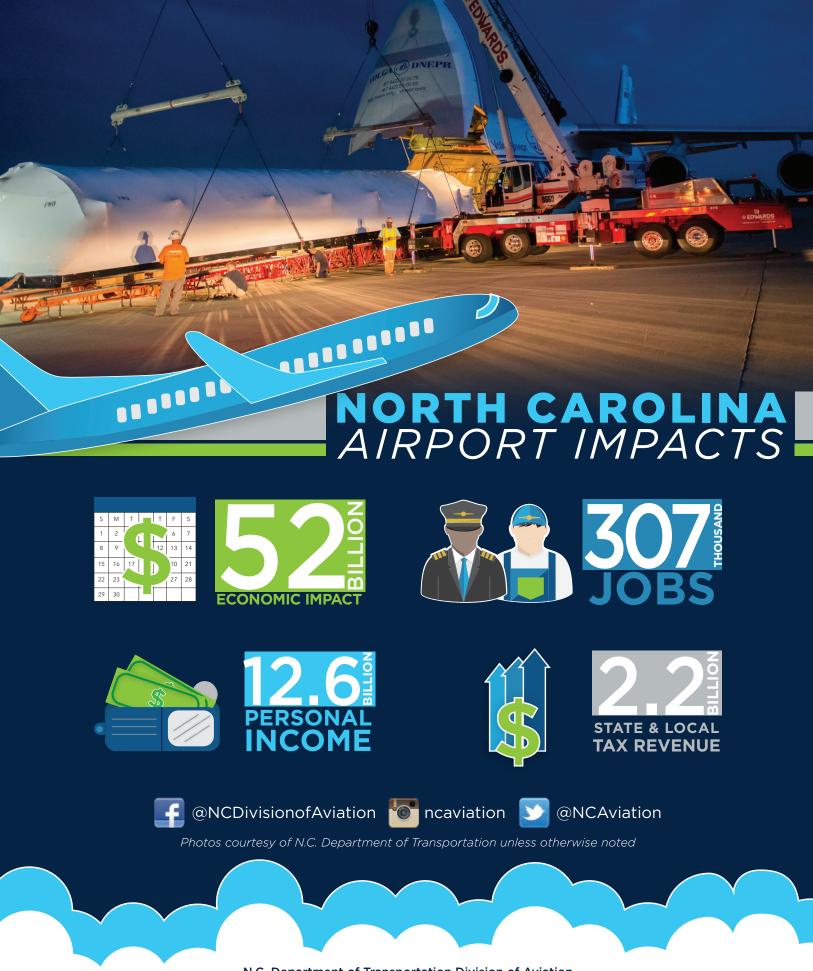

North Carolina's public airports annually contribute \$52 billion to the state's economy, supporting 307,000 jobs that generate \$12.6 billion in personal income and \$2.2 billion in state and local tax revenues.

### NORTH CAROLINA: ECONOMIC IMPACTS OF N.C. AIRPORTS

| ANNUAL AIRPORT IMPACTS      | JOBS    | PERSONAL INCOME  | STATE AND LOCAL<br>TAXES | ECONOMIC OUTPUT  |
|-----------------------------|---------|------------------|--------------------------|------------------|
| COMMERCIAL SERVICE AIRPORTS | 281,945 | \$11,306,100,000 | \$1,989,600,000          | \$47,428,600,000 |
| GENERAL AVIATION AIRPORTS   | 25,040  | \$1,288,100,000  | \$176,738,000            | \$4,956,030,000  |
| TOTAL AIRPORT IMPACTS       | 306,985 | \$12,594,200,000 | \$2,166,338,000          | \$52,384,630,000 |